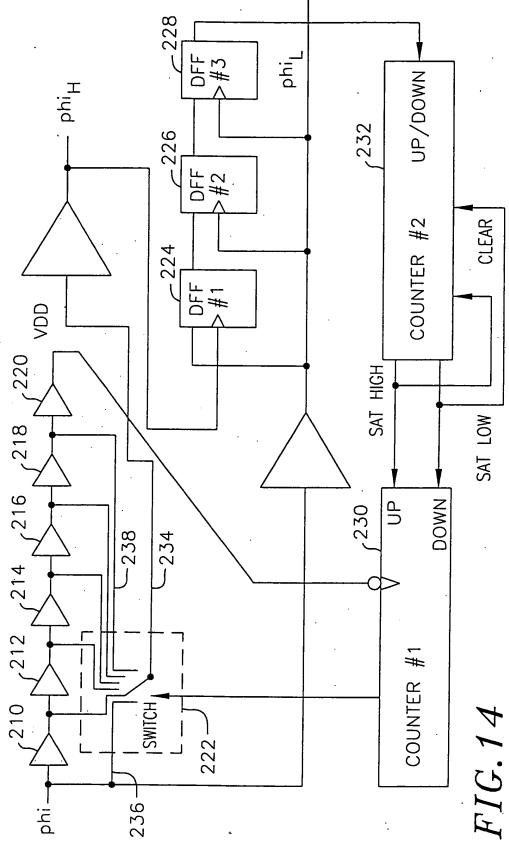

e accurate representations of the original documents submitted by the applicant.

Defects in the images may include (but are not limited to):

- BLACK BORDERS
- TEXT CUT OFF AT TOP, BOTTOM OR SIDES
- FADED TEXT
- ILLEGIBLE TEXT
- SKEWED/SLANTED IMAGES
- COLORED PHOTOS
- BLACK OR VERY BLACK AND WHITE DARK PHOTOS
- GRAY SCALE DOCUMENTS

### IMAGES ARE BEST AVAILABLE COPY.

As rescanning documents *will not* correct images, please do not report the images to the Image Problem Mailbox.

• . . .



FIG. 1

.

----- AVATELLIND METHOD FOR





2.5V

: : .



:









: ...

# *FIG.8A*





fr 1 1971 - 1

# FIG.8B



•

*FIG.8C* 





. .

# FIG.8D

















C

| |



V<sub>biasp</sub>





: .<u>.</u>





÷÷







FIG. 13A

.. :. .



FIG. 13B

÷...;



;֥ .



FIG. 13D



METUAN EAD



#### THE P. OVOTEN AND METHOD FOR



<u>.</u>...

### HILE: STSTEM AND METHOD FOR COMPENSATING FOR SUPPLY VOLTAGE ... APPLICATION NO.: UNASSIGNED, CONF. NO. ; DOCKET NO. 13433US07 DOCKET NO. 13433US07 ATTORNEY: JAW, PHONE: 312-775-8000

: :

TT TO OVOTELS AND METUOD EOD



. . .







TITLE OVOTELLAND METHOD COD